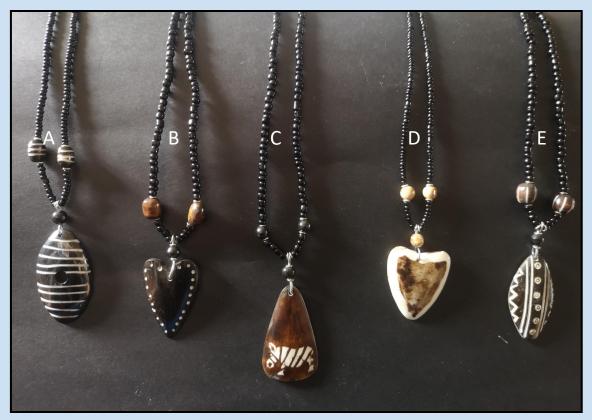

## ALL PIECES ON THIS PAGE - ONLY ONE OF EACH IN STOCK

#21 - \$15 SMALL BONE PENDANTS &BEAD NECKLACE

- A) Chain hangs about 28 cm 11 inches
- B) 22 cm 8 inches
- C) 32 cm 13 inches
- D) Full lengths 34 cm 14 inch42 cm 17 inches
- E) Adjustable