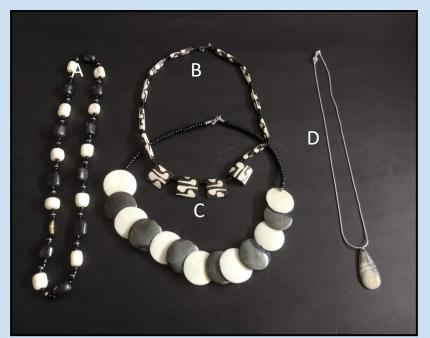

## ALL PIECES ON THIS PAGE - ONLY ONE OF EACH IN STOCK

#21 - \$15 SMALL BONE PENDANTS &BEAD NECKLACE

- A) Chain hangs about 28 cm 11 inches
- B) 22 cm 8 inches
- C) 32 cm 13 inches
- D) Full lengths 34 cm 14 inch42 cm 17 inches
- E) Adjustable