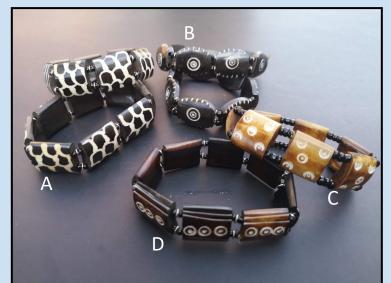

#7 - \$15 A FEW RANDOM EXTRA PIECES Only one of each in stock BRASS, BEADS and LEATHER Made by various artists.

#8 - \$20 BRASS BRACELET A) ETCHED B) BONE INLAY

#9 - \$15 BEADED WRIST BANDS

#10 - \$15 METAL INSIGNIA LEATHER BANDS