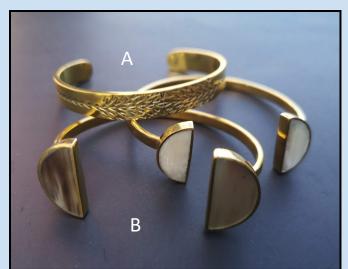

#7 - \$15 A FEW RANDOM EXTRA PIECES Only one of each in stock BRASS, BEADS and LEATHER Made by various artists.

#8 - \$20 BRASS BRACELET A) ETCHED B) BONE INLAY

#9 - \$15 BEADED WRIST BANDS

#10 - \$15 METAL INSIGNIA LEATHER BANDS