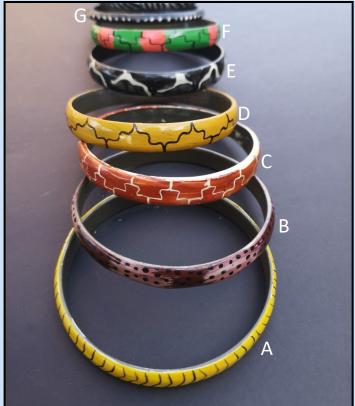

#17 - \$20
A) NATURAL SOAPSTONE NECKLACE
B) BONE CHEVON
32 cm - 13 inch chain

#18 - \$15WOODEN PENDANTA) 23cm - 8.5 inch chainB) Long adjustable chain

#19 - \$15 BONE CHOKERS & PENDANT ON CHAIN

#20 - \$15
LARGE BONE PENDANTS
Chains hang approx 20 cm - 8 inches