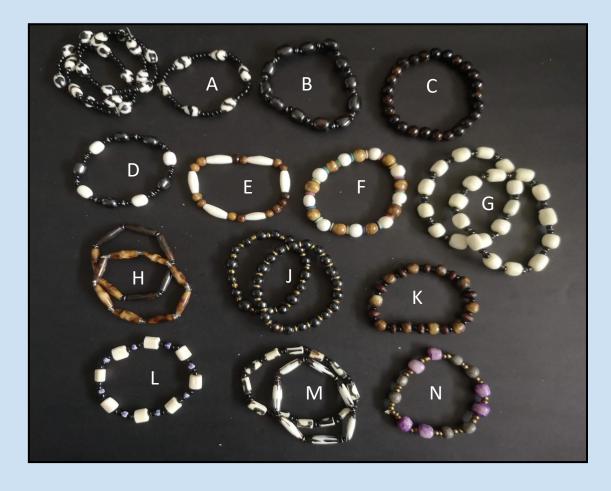

#11 - 2 FOR \$5 SMALL CHILDREN SIZED HORN BANGLES

#12 - \$5 SPIRAL BEADED

#13 - \$5 BEADED FINGER BRACELET

#14 - \$25 SHORT BIB BONE NECKLACES #15 - \$25 SHORT BIB NEW YEAR DESIGN BONE NECKLACE

#16 - \$15
 BONE PENDANT AND BEADED NECKLACE
 Pendants hang straight down about 20 - 23 cm or 8 or 9 inches