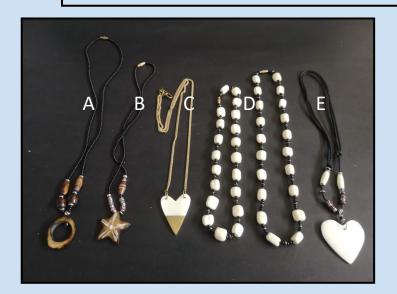

#17 - \$20
A) NATURAL SOAPSTONE NECKLACE
B) BONE CHEVON
32 cm - 13 inch chain

#18 - \$15WOODEN PENDANTA) 23cm - 8.5 inch chainB) Long adjustable chain

#19 - \$15 BONE CHOKERS & PENDANT ON CHAIN

#20 - \$15
LARGE BONE PENDANTS
Chains hang approx 20 cm - 8 inches