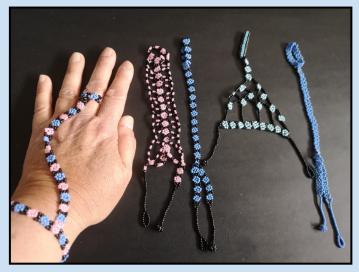

their communities.

Victorious Craft is a youth owned, youth led and youth managed group that was formed in 2006 by three young men out of the need for job creation amongst the unemployed youth in the Kibera slums



http://victoriousbones.com











#1 - \$15 WIDE BAND PATTERNED #2 - \$15 WIDE BAND LONG TOOTH

ALL BRACELETS ARE STRUNG WITH ELASTIC.



#3 - \$10 MEDIUM BAND PLAIN



#4 - \$10 MEDIUM BAND PATTERNED



#5 - \$5 BONE BANGLES





#6 - 2 for \$5 HORN BANGLES

#7 - \$15 A FEW RANDOM EXTRA PIECES Only one of each in stock BRASS, BEADS and LEATHER Made by various artists.



#8 - \$20 BRASS BRACELET A) ETCHED B) BONE INLAY



#9 - \$15 BEADED WRIST BANDS



#10 - \$15 METAL INSIGNIA LEATHER BANDS



#11 - 2 FOR \$5 SMALL CHILDREN SIZED HORN BANGLES

#12 - \$5 SPIRAL BEADED



#13 - \$5 BEADED FINGER BRACELET







#14 - \$25 SHORT BIB BONE NECKLACES #15 - \$25 SHORT BIB NEW YEAR DESIGN BONE NECKLACE



#16 - \$15
 BONE PENDANT AND BEADED NECKLACE
 Pendants hang straight down about 20 - 23 cm or 8 or 9 inches



#17 - \$20
A) NATURAL SOAPSTONE NECKLACE
B) BONE CHEVON
32 cm - 13 inch chain



#18 - \$15WOODEN PENDANTA) 23cm - 8.5 inch chainB) Long adjustable chain





#19 - \$15 BONE CHOKERS & PENDANT ON CHAIN

#20 - \$15
LARGE BONE PENDANTS
Chains hang approx 20 cm - 8 inches

## ALL PIECES ON THIS PAGE - ONLY ONE OF EACH IN STOCK



#21 - \$15 SMALL BONE PENDANTS &BEAD NECKLACE

- A) Chain hangs about 28 cm 11 inches
- B) 22 cm 8 inches
- C) 32 cm 13 inches
- D) Full lengths 34 cm 14 inch42 cm 17 inches
- E) Adjustable



#22 BEADED NECKLACES

- A) Chain Ha