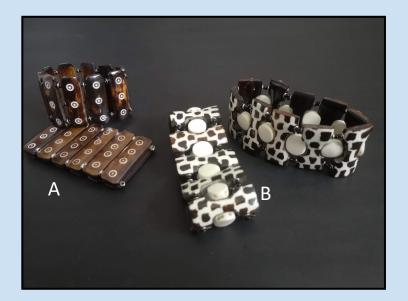

#1 - \$15 WIDE BAND PATTERNED #2 - \$15 WIDE BAND LONG TOOTH

ALL BRACELETS ARE STRUNG WITH ELASTIC.

#3 - \$10 MEDIUM BAND PLAIN

#4 - \$10 MEDIUM BAND PATTERNED

#5 - \$5 BONE BANGLES

#6 - 2 for \$5 HORN BANGLES