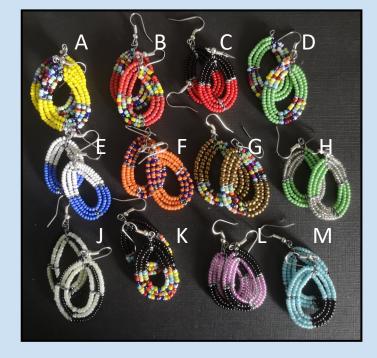

#22 BEADED NECKLACES

- A) Chain Hangs 20 cm 7.5 inches \$10
- B) 19 cm 7 inches \$15
- C) 20 cm 8 inches \$10

Earrings measured top to bottom range approx. 3 to 4 cm or 1 to 1.5 inches

#23 Bone & Brass - \$10

#24 Wood - \$10

#26 Large Beaded - \$15

#25 Small Beaded - \$10