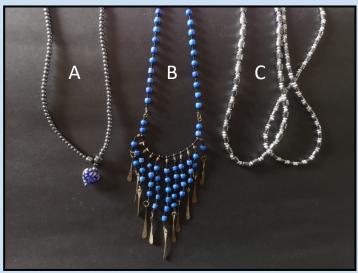

#22 BEADED NECKLACES

- A) Chain Hangs 20 cm 7.5 inches \$10
- B) 19 cm 7 inches \$15
- C) 20 cm 8 inches \$10

Earrings measured top to bottom range approx. 3 to 4 cm or 1 to 1.5 inches

#23 Bone & Brass - \$10