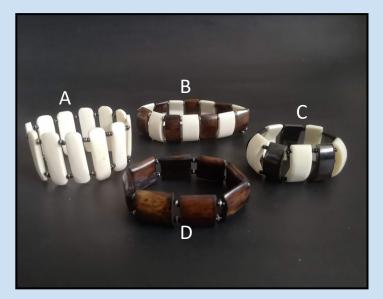

#1 - \$15 WIDE BAND PATTERNED #2 - \$15 WIDE BAND LONG TOOTH

ALL BRACELETS ARE STRUNG WITH ELASTIC.

#3 - \$10 MEDIUM BAND PLAIN

#4 - \$10 MEDIUM BAND PATTERNED

#5 - \$5 BONE BANGLES

#6 - 2 for \$5 HORN BANGLES