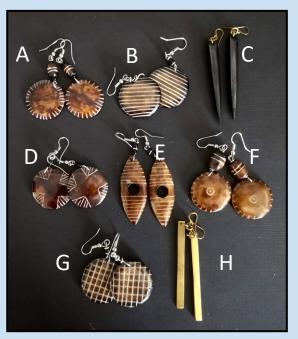

#22 BEADED NECKLACES

- A) Chain Hangs 20 cm 7.5 inches \$10
- B) 19 cm 7 inches \$15
- C) 20 cm 8 inches \$10

Earrings measured top to bottom range approx. 3 to 4 cm or 1 to 1.5 inches

#23 Bone & Brass - \$10

#24 Wood - \$10

#26 Large Beaded - \$15

#25 Small Beaded - \$10