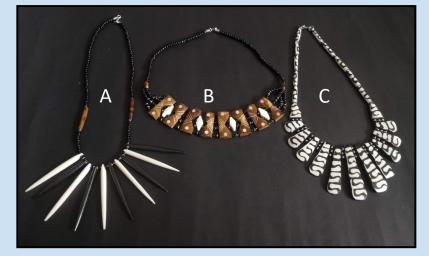

## ALL PIECES ON THIS PAGE - ONLY ONE OF EACH IN STOCK

#21 - \$15 SMALL BONE PENDANTS &BEAD NECKLACE

- A) Chain hangs about 28 cm 11 inches
- B) 22 cm 8 inches
- C) 32 cm 13 inches
- D) Full lengths 34 cm 14 inch42 cm 17 inches
- E) Adjustable