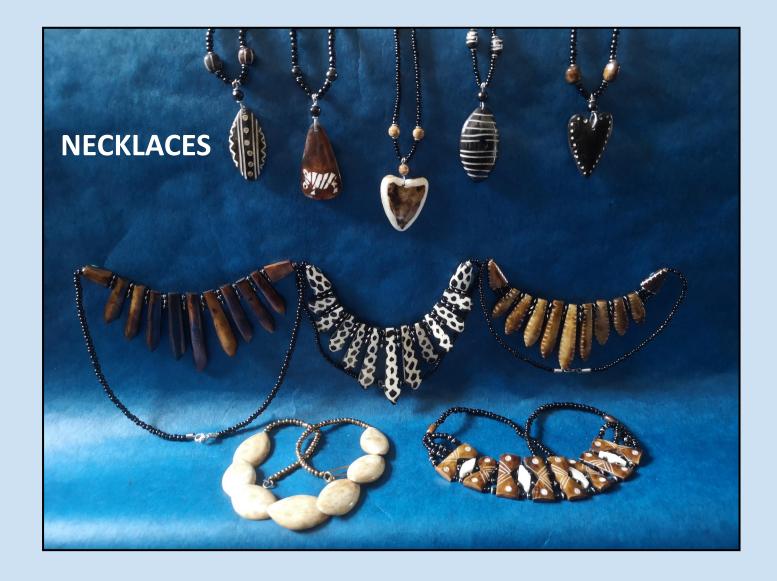

#11 - 2 FOR \$5 SMALL CHILDREN SIZED HORN BANGLES

#12 - \$5 SPIRAL BEADED

#13 - \$5 BEADED FINGER BRACELET

#14 - \$25 SHORT BIB BONE NECKLACES #15 - \$25 SHORT BIB NEW YEAR DESIGN BONE NECKLACE

#16 - \$15
 BONE PENDANT AND BEADED NECKLACE
 Pendants hang straight down about 20 - 23 cm or 8 or 9 inches

#17 - \$20
A) NATURAL SOAPSTONE NECKLACE
B) BONE CHEVON
32 cm - 13 inch chain

#18 - \$15WOODEN PENDANTA) 23cm - 8.5 inch chainB) Long adjustable chain

#19 - \$15 BONE CHOKERS & PENDANT ON CHAIN

#20 - \$15
LARGE BONE PENDANTS
Chains hang approx 20 cm - 8 inches

## ALL PIECES ON THIS PAGE - ONLY ONE OF EACH IN STOCK

#21 - \$15 SMALL BONE PENDANTS &BEAD NECKLACE

- A) Chain hangs about 28 cm 11 inches
- B) 22 cm 8 inches
- C) 32 cm 13 inches
- D) Full lengths 34 cm 14 inch42 cm 17 inches
- E) Adjustable