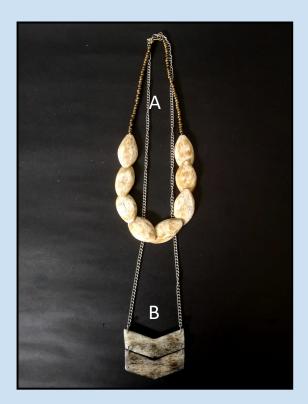

#17 - \$20
A) NATURAL SOAPSTONE NECKLACE
B) BONE CHEVON
32 cm - 13 inch chain

#18 - \$15WOODEN PENDANTA) 23cm - 8.5 inch chainB) Long adjustable chain

#19 - \$15 BONE CHOKERS & PENDANT ON CHAIN

#20 - \$15
LARGE BONE PENDANTS
Chains hang approx 20 cm - 8 inches