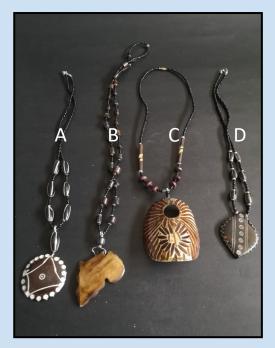

#22 BEADED NECKLACES

- A) Chain Hangs 20 cm 7.5 inches \$10
- B) 19 cm 7 inches \$15
- C) 20 cm 8 inches \$10

Earrings measured top to bottom range approx. 3 to 4 cm or 1 to 1.5 inches

#23 Bone & Brass - \$10