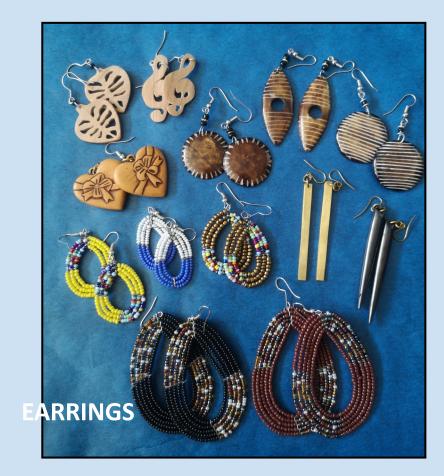

#22 BEADED NECKLACES

- A) Chain Hangs 20 cm 7.5 inches \$10
- B) 19 cm 7 inches \$15
- C) 20 cm 8 inches \$10

Earrings measured top to bottom range approx. 3 to 4 cm or 1 to 1.5 inches

#23 Bone & Brass - \$10

#24 Wood - \$10

#26 Large Beaded - \$15

#25 Small Beaded - \$10