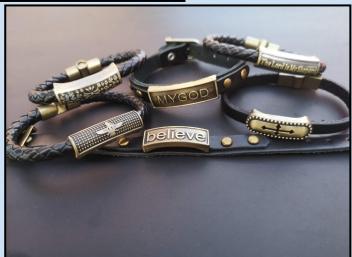

#7 - \$15 A FEW RANDOM EXTRA PIECES Only one of each in stock BRASS, BEADS and LEATHER Made by various artists.

#8 - \$20 BRASS BRACELET A) ETCHED B) BONE INLAY

#9 - \$15 BEADED WRIST BANDS

#10 - \$15 METAL INSIGNIA LEATHER BANDS