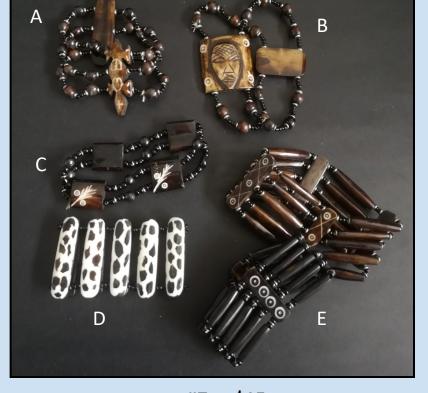

#1 - \$15 WIDE BAND PATTERNED #2 - \$15 WIDE BAND LONG TOOTH

ALL BRACELETS ARE STRUNG WITH ELASTIC.

#3 - \$10 MEDIUM BAND PLAIN

#4 - \$10 MEDIUM BAND PATTERNED

#5 - \$5 BONE BANGLES

#6 - 2 for \$5 HORN BANGLES

#7 - \$15 A FEW RANDOM EXTRA PIECES Only one of each in stock BRASS, BEADS and LEATHER Made by various artists.

#8 - \$20 BRASS BRACELET A) ETCHED B) BONE INLAY

#9 - \$15 BEADED WRIST BANDS

#10 - \$15 METAL INSIGNIA LEATHER BANDS

#11 - 2 FOR \$5 SMALL CHILDREN SIZED HORN BANGLES

#12 - \$5 SPIRAL BEADED

#13 - \$5 BEADED FINGER BRACELET

#14 - \$25 SHORT BIB BONE NECKLACES #15 - \$25 SHORT BIB NEW YEAR DESIGN BONE NECKLACE

#16 - \$15
 BONE PENDANT AND BEADED NECKLACE
 Pendants hang straight down about 20 - 23 cm or 8 or 9 inches