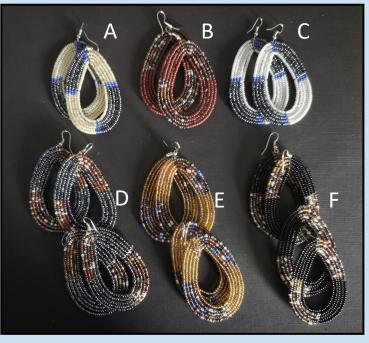

#22 BEADED NECKLACES

- A) Chain Hangs 20 cm 7.5 inches \$10
- B) 19 cm 7 inches \$15
- C) 20 cm 8 inches \$10

Earrings measured top to bottom range approx. 3 to 4 cm or 1 to 1.5 inches

#23 Bone & Brass - \$10