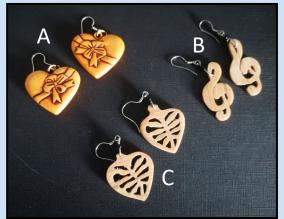

#22 BEADED NECKLACES

- A) Chain Hangs 20 cm 7.5 inches \$10
- B) 19 cm 7 inches \$15
- C) 20 cm 8 inches \$10

Earrings measured top to bottom range approx. 3 to 4 cm or 1 to 1.5 inches

#23 Bone & Brass - \$10

#24 Wood - \$10

#26 Large Beaded - \$15

#25 Small Beaded - \$10