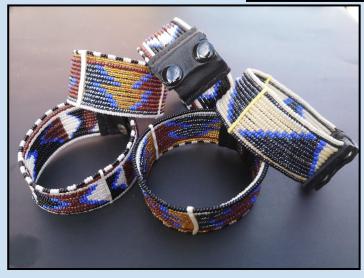

#7 - \$15 A FEW RANDOM EXTRA PIECES Only one of each in stock BRASS, BEADS and LEATHER Made by various artists.

#8 - \$20 BRASS BRACELET A) ETCHED B) BONE INLAY

#9 - \$15 BEADED WRIST BANDS

#10 - \$15 METAL INSIGNIA LEATHER BANDS