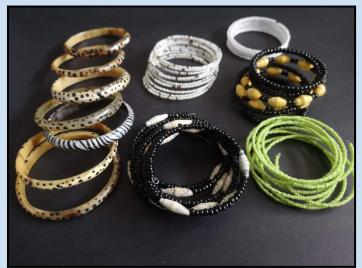

#1 - \$15 WIDE BAND PATTERNED #2 - \$15 WIDE BAND LONG TOOTH

ALL BRACELETS ARE STRUNG WITH ELASTIC.

#3 - \$10 MEDIUM BAND PLAIN

#4 - \$10 MEDIUM BAND PATTERNED

#5 - \$5 BONE BANGLES

#6 - 2 for \$5 HORN BANGLES