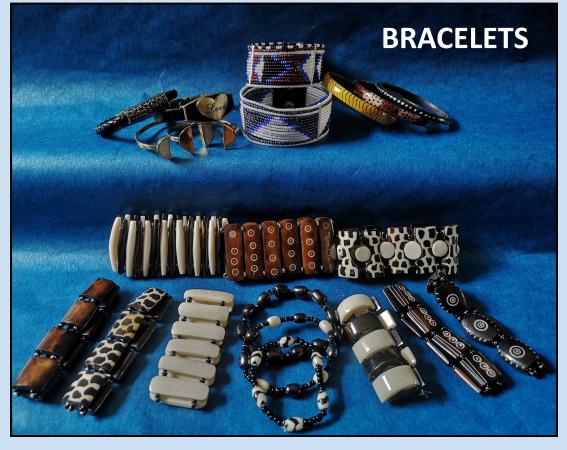

#1 - \$15 WIDE BAND PATTERNED #2 - \$15 WIDE BAND LONG TOOTH

ALL BRACELETS ARE STRUNG WITH ELASTIC.

#3 - \$10 MEDIUM BAND PLAIN

#4 - \$10 MEDIUM BAND PATTERNED

#5 - \$5 BONE BANGLES

#6 - 2 for \$5 HORN BANGLES

#7 - \$15 A FEW RANDOM EXTRA PIECES Only one of each in stock BRASS, BEADS and LEATHER Made by various artists.

#8 - \$20 BRASS BRACELET A) ETCHED B) BONE INLAY

#9 - \$15 BEADED WRIST BANDS

#10 - \$15 METAL INSIGNIA LEATHER BANDS

#11 - 2 FOR \$5 SMALL CHILDREN SIZED HORN BANGLES

#12 - \$5 SPIRAL BEADED

#13 - \$5 BEADED FINGER BRACELET

#14 - \$25 SHORT BIB BONE NECKLACES #15 - \$25 SHORT BIB NEW YEAR DESIGN BONE NECKLACE

#16 - \$15
 BONE PENDANT AND BEADED NECKLACE
 Pendants hang straight down about 20 - 23 cm or 8 or 9 inches