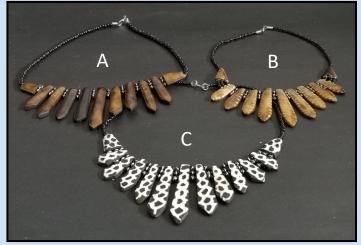

#11 - 2 FOR \$5 SMALL CHILDREN SIZED HORN BANGLES

#12 - \$5 SPIRAL BEADED

#13 - \$5 BEADED FINGER BRACELET

#14 - \$25 SHORT BIB BONE NECKLACES #15 - \$25 SHORT BIB NEW YEAR DESIGN BONE NECKLACE

#16 - \$15
 BONE PENDANT AND BEADED NECKLACE
 Pendants hang straight down about 20 - 23 cm or 8 or 9 inches